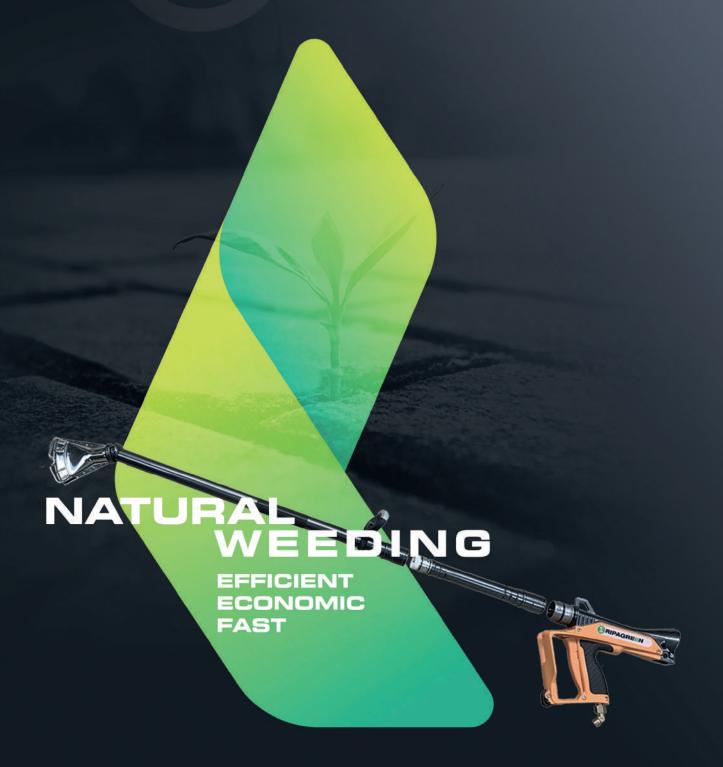

THERMAL WEEDING

**NATURALLY INNOVATIVE** 

# THERMAL WEEDING WITH HIGH VELOCITY HOT AIR

FOR PROFESSIONALS

## LIGHTWEIGHT AND ERGONOMIC

Thermal lance is only 2Kg

There is no engine, no moving part.

#### FAST

Instantly treats 40cm thanks to the fan-shaped heat diffuser, and up to 2m when used in the harness mode.

Runs on 94% ambient air and 6% gas\* (low consumption)

- Adjustable lance size
- Double safety regulator
- Adjustable power
- Quick-adjust handle
- Integrated lance holder
- 2 piezo igniters integrated into the handle
- Ultra-light and ergonomic

# RIPAGREEN THE PESTICIDE-FREE WEED CONTROL SOLUTION.