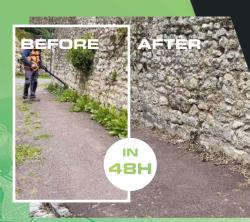

### THE TREATMENT

- Visible results within 48 hours
- Decreasing number of treatments over time
  - Fast, comfortable treatment