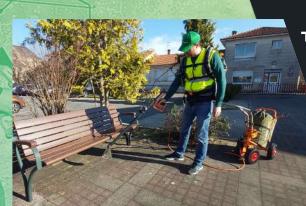

### **EVOLUTIVE PACKS THAT ADAPT TO ALL TYPES OF GROUND CONSTRAINTS**

- 2M working area
- Treatment of hard-to-reach or sloping areas
- adjustable height
- 360° nozzle orientation device
- Ideal for use along walls and around street furniture
- and 15m hose for greater mobility
- Perfect for treating large areas such as golf courses, parks or market gardens

### **EASY KIT+**

Lance + harness + trolley

- · 4m hose for ease of movement
- 13kg bottle carried on trolley.
- · Versatile application (from an extensive linear area to a complex, hard-to-reach area)