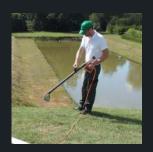

### **EVOLUTIVE PACKS THAT ADAPT TO ALL TYPES OF GROUND CONSTRAINTS**

- 2M working area
- Treatment of hard-to-reach or sloping areas
- adjustable height
- 360° nozzle orientation device
- Ideal for use along walls and around street furniture
- and 15m hose for greater mobility
- Perfect for treating large areas such as golf courses, parks or market gardens

### **EASY KIT+**

Lance + harness + trolley

- · 4m hose for ease of movement
- 13kg bottle carried on trolley.
- · Versatile application (from an extensive linear area to a complex, hard-to-reach area)