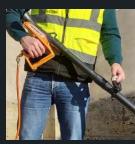

## LIGHTWEIGHT AND ERGONOMIC

Thermal lance is only 2Kg

There is no engine, no moving part.

#### FAST

Instantly treats 40cm thanks to the fan-shaped heat diffuser, and up to 2m when used in the harness mode.

Runs on 94% ambient air and 6% gas\* (low consumption)

- Adjustable lance size
- Double safety regulator
- Adjustable power
- Quick-adjust handle
- Integrated lance holder
- 2 piezo igniters integrated into the handle
- Ultra-light and ergonomic