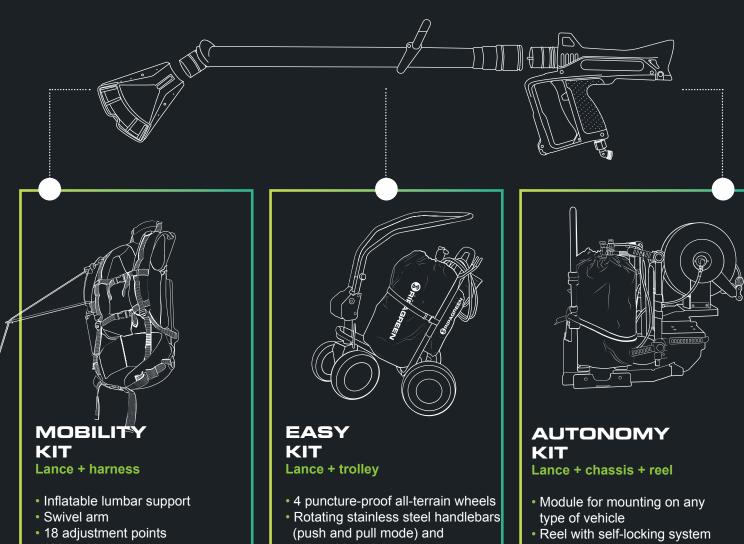

### **EVOLUTIVE PACKS THAT ADAPT TO ALL TYPES OF GROUND CONSTRAINTS**

- 2M working area
- Treatment of hard-to-reach or sloping areas
- adjustable height
- 360° nozzle orientation device
- Ideal for use along walls and around street furniture
- and 15m hose for greater mobility
- Perfect for treating large areas such as golf courses, parks or market gardens

### **EASY KIT+**

Lance + harness + trolley

- · 4m hose for ease of movement
- 13kg bottle carried on trolley.
- · Versatile application (from an extensive linear area to a complex, hard-to-reach area)