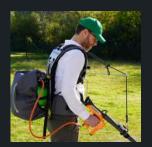

## LIGHTWEIGHT AND ERGONOMIC

Thermal lance is only 2Kg

There is no engine, no moving part.

#### FAST

Instantly treats 40cm thanks to the fan-shaped heat diffuser, and up to 2m when used in the harness mode.

Runs on 94% ambient air and 6% gas\* (low consumption)

- Adjustable lance size
- Double safety regulator
- Adjustable power
- Quick-adjust handle
- Integrated lance holder
- 2 piezo igniters integrated into the handle
- Ultra-light and ergonomic

### **EVOLUTIVE PACKS THAT ADAPT TO ALL TYPES OF GROUND CONSTRAINTS**

- 2M working area
- Treatment of hard-to-reach or sloping areas
- adjustable height
- 360° nozzle orientation device
- Ideal for use along walls and around street furniture
- and 15m hose for greater mobility
- Perfect for treating large areas such as golf courses, parks or market gardens

### **EASY KIT+**

Lance + harness + trolley

- · 4m hose for ease of movement
- 13kg bottle carried on trolley.
- · Versatile application (from an extensive linear area to a complex, hard-to-reach area)