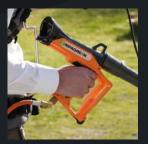

#### FAST

Instantly treats 40cm thanks to the fan-shaped heat diffuser, and up to 2m when used in the harness mode.

Runs on 94% ambient air and 6% gas\* (low consumption)

- Adjustable lance size
- Double safety regulator
- Adjustable power
- Quick-adjust handle
- Integrated lance holder
- 2 piezo igniters integrated into the handle
- Ultra-light and ergonomic