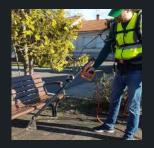

### WHAT IS THERMAL WEEDING?

- Non-toxic weeding technique
- Kills weeds by thermal shock
- Allows plant cells to burst
- Dries out the plant

### THE TREATMENT

- Visible results within 48 hours
- Decreasing number of treatments over time
  - Fast, comfortable treatment

### **EVOLUTIVE PACKS THAT ADAPT TO ALL TYPES OF GROUND CONSTRAINTS**

- 2M working area
- Treatment of hard-to-reach or sloping areas
- adjustable height
- 360° nozzle orientation device
- Ideal for use along walls and around street furniture
- and 15m hose for greater mobility
- Perfect for treating large areas such as golf courses, parks or market gardens