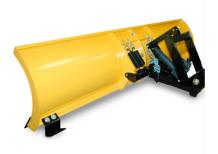

#### PERFORMANCE

The plough designed for single site applications. Weighing just 85 - 95kg, the PathPro2 is strong in the right places but light enough to comply to vehicle manufacturers specifications. It is suitable for light duty work and can be mounted on most sub 3.5 tonne commercial 4x4 vehicles commonly found in facilities management duties today. Your vehicle can become a snow plough in just a few minutes, clearing small access roads, driveways and carparks without you breaking in to a sweat. This full width plough (2.00m) features a 450mm depth blade with a steel cutting edge. A Urethane cutting edge is available as an option.

The plough features automatic angling to left and right. Lift and lower may be carried out manually or from inside the cab with a electric remote control actuator, depending on your choice of model.

**Heavy-Duty Trip Springs** – Heavier gauge and more efficient design yield the longest service life in the industry protecting your vehicle and plough

**DURA-SLICK™ Paint System** – Automotive style paint with Teflon® baked on to the steel for durability and better snow-rolling action.