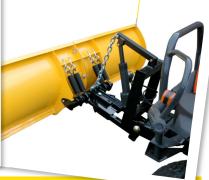

The plough features automatic angling to left and right. Lift and lower may be carried out manually or from inside the cab with a electric remote control actuator, depending on your choice of model.

#### **EASE OF USE**

When it's cold, wet and dark, struggling with a stubborn snowplough is the last thing you want to do.

The PathPro2 attaches or detaches to a 2" receiver hitch in under a minute with just one pin. (no tools required). No need to leave the vehicle cab to angle the plough left or right. The plough is fully floating to follow the contours of the surface.

## Meyer PathPro2™ Snow Plough