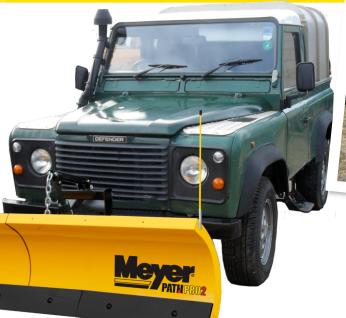

### PathPro2 for light 4x4s off-road use

3 YEARS STANDARD 5 YEARS STRUCTURAL STEEL & HOPPER

PathPro2 receiver hitches are available for today's most popular light duty 4x4s.

## Meyer PathPro2™ Snow Plough

#### PERFORMANCE

The plough designed for single site applications. Weighing just 85 - 95kg, the PathPro2 is strong in the right places but light enough to comply to vehicle manufacturers specifications. It is suitable for light duty work and can be mounted on most sub 3.5 tonne commercial 4x4 vehicles commonly found in facilities management duties today. Your vehicle can become a snow plough in just a few minutes, clearing small access roads, driveways and carparks without you breaking in to a sweat. This full width plough (2.00m) features a 450mm depth blade with a steel cutting edge. A Urethane cutting edge is available as an option.