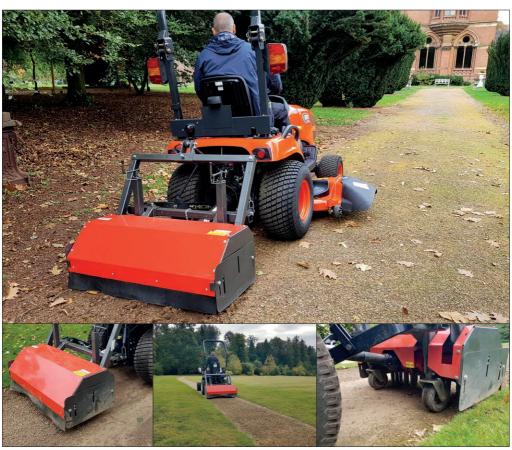

## **Tractor Mounted Gravel Path Renovators**

Tractor Mounted Gravel Path Renovator for removing weeds and moss from gravel surfaces

Gravel Path Renovators - WE series page 36

#### **Gravel Path Renocators:**

- Without Brush plate
- Mechanically via PTO
- For weed removal on water-bound surfaces
- Vibration-free work by opposing Tools
- Height-adjustable sides
- Low-maintenance oil bath gearbox
- Breakaway device
- incl. PTO
- max. PTO input speed 1000 U / min
- suitable for rear mounted KAT 1N
- or KAT 1
- Requires ABR Mounting Bracket

## **MECHANICAL DRIVE PTO**

for Tractor 20 - 50HP • WE 110 M-DP

Gravel Path Renovator 110cm working width

• WE 150 M-DP Gravel Path Renovator 150cm working width